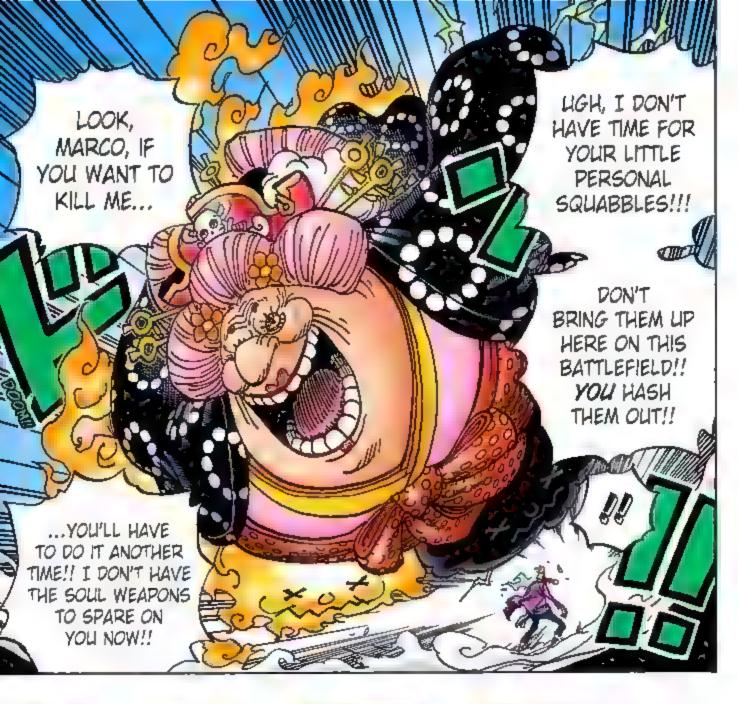

# Story . 55tb.

After two years of hard training, the Straw Hat pirates are back together, first at the Sabaody Archipelago and then through Fish-Man Island to their next stage: the New World!!

Luffy and crew ally with Momonosuke's faction in order to defeat Kaldo, one of the Four Emperors. They overcome hurdles to recruit allies for the raid, but the spy Kanjuro reveals his treachery and kidnaps Momonosuke. The allied

forces chase after him and decide to launch a sneak attack. With new powerful friends in tow, the raid on Onigashima begins!! While the Emperor's followers block the way on the Island, Kaido's daughter Yamato shows up and swears to fight on Luffy's side. The Red-Scabbards samural face off against Kaido on the roof of the castle, fighting to avenge their beloved Lord Oden. But Kaido steadily gains the upper hand... Luffy and others are heading for the roof too, but Kaido's henchman stand in their way.